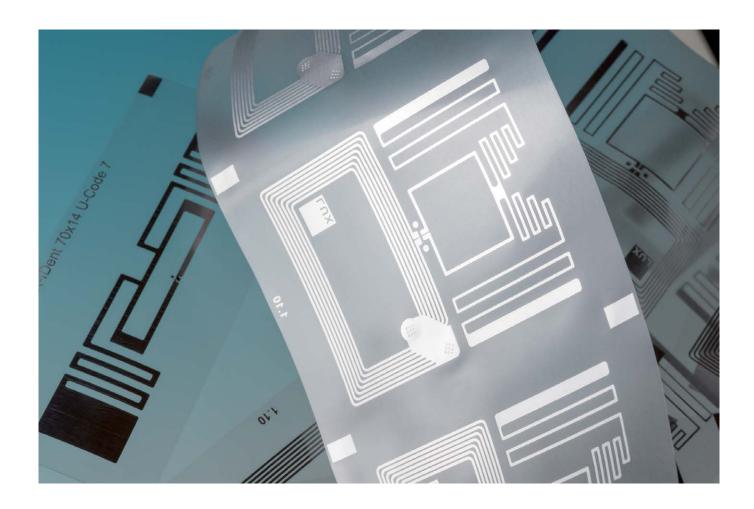

## LUX-IDent smart inlays are ultra-thin, flexible and designed to be combined with the ideal RFID chip type to attain the highest possible performance level at the minimum cost.

UHF inlays from LUX-IDent can be converted into various types of products, including smart labels and other tag types used for RFID applications in areas such as:

- Logistics and supply chain management
- Container and palette management
- Waste management
- Inventory
- Industrial production management
- Kanban systems

UHF ICs are available upon request.